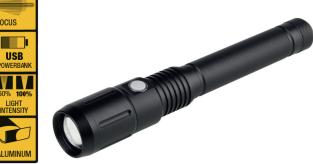

## M-FL-006B-BL

Function 100% - 50% - SOS - Off - Focus

USB powerbank function, output 5V 1A

LED Type 13 Watt LED

Light Output 1200 lumens

Beam Distance 235m

Run Time 100% = 2.6h / 50% = 4h

Water Resistance IP20

Material Aluminium

Color Black

Battery operated 2x 2000mAh 3.7V lithium included

Accessory USB cable & belt holder

Dimensions Ø 4.50cm x 26.80 – 28.30cm

Packaging 1 piece in blister

EAN 0884620050276

VIDIS GmbH • Rungedamm 37 • 21035 Hamburg • Germany Hotline: +49-(0)40 – 51 48 40 0 • sales@vidis.com www.vidis.com