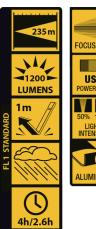

## M-FL-006B-BL

Function 100% - 50% - SOS - Off - Focus

USB powerbank function, output 5V 1A

LED Type 13 Watt LED

Light Output 1200 lumens

Beam Distance 235m

Run Time 100% = 2.6h / 50% = 4h

Water Resistance IP20

Material Aluminium

Color Black

Battery operated 2x 2000mAh 3.7V lithium included

Accessory USB cable & belt holder

Dimensions Ø 4.50cm x 26.80 – 28.30cm

Packaging 1 piece in blister

EAN 0884620050276

VIDIS GmbH • Rungedamm 37 • 21035 Hamburg • Germany Hotline: +49-(0)40 – 51 48 40 0 • sales@vidis.com www.vidis.com