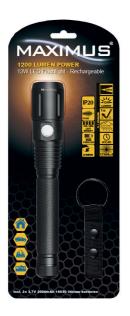

## 13 Watt LED Flashlight • 1200 Lumen Power • FOCUS Function

## M-FL-006B-BL

Function 100% - 50% - SOS - Off - Focus

USB powerbank function, output 5V 1A

LED Type 13 Watt LED

Light Output 1200 lumens

Beam Distance 235m

Run Time 100% = 2.6h / 50% = 4h

Water Resistance IP20

Material Aluminium

Color Black

Battery operated 2x 2000mAh 3.7V lithium included

Accessory USB cable & belt holder

Dimensions Ø 4.50cm x 26.80 – 28.30cm

Packaging 1 piece in blister

EAN 0884620050276

VIDIS GmbH • Rungedamm 37 • 21035 Hamburg • Germany Hotline: +49-(0)40 – 51 48 40 0 • sales@vidis.com www.vidis.com